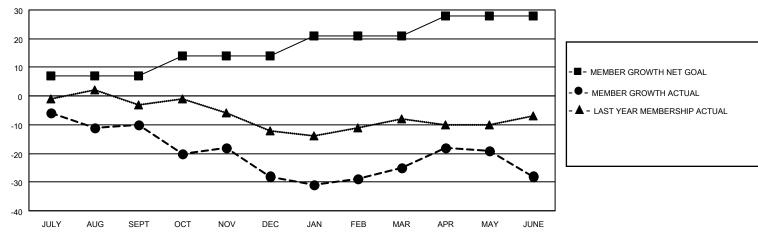

### District 38 N

| Clubs                 |               |           |               | Members               |                        |                         |                                                    |
|-----------------------|---------------|-----------|---------------|-----------------------|------------------------|-------------------------|----------------------------------------------------|
| RESULTS FOR 2022-2023 |               |           |               | RESULTS FOR 2022-2023 |                        |                         |                                                    |
| QUARTER               | NEW CLUB GOAL | NEW CLUBS | DROPPED CLUBS | QUARTER MEM           | BER GROWTH NET<br>GOAL | MEMBER GROWTH<br>ACTUAL | DROPPED<br>MEMBERS ACTUAL<br>(including transfers) |
| JULY/AUG/SEPT         | 0             | 0         | 0             | JULY/AUG/SEPT         | 7                      | 7                       | 14                                                 |
| OCT/NOV/DEC           | 0             | 0         | 0             | OCT/NOV/DEC           | 7                      | 13                      | 29                                                 |
| JAN/FEB/MAR           | 1             | 0         | 0             | JAN/FEB/MAR           | 7                      | 13                      | 9                                                  |
| APR/MAY/JUNE          | 0             | 0         | 0             | APR/MAY/JUNE          | 7                      | 12                      | 15                                                 |

#### GOALS AND ACTUAL MEMBERS CUMULATIVE

| DROPPED CLUBS: 0 |    | 15 CLUBS OF 28 ADDED 1 OR<br>MORE NEW MEMBERS | GENDER DISTRIBUTION                |              |  |
|------------------|----|-----------------------------------------------|------------------------------------|--------------|--|
|                  |    | WORE NEW WEINDERS                             | MALE                               | 468 (69.64%) |  |
|                  |    |                                               | FEMALE                             | 204 (30.36%) |  |
| DROPPED MEMBERS  |    |                                               | NON BINARY                         | 0 (0.00%)    |  |
|                  |    |                                               | PREFER NOT TO ANSWER               | 0 (0.00%)    |  |
| DECEASED         | 15 |                                               |                                    |              |  |
| CLUB CANCELLED   | 0  | CLICK HERE FOR CUMULATIVE                     | TOTAL FAMILY UNIT MEMBERS          | 129          |  |
| OTHER            | 52 | MEMBERSHIP DATA                               |                                    |              |  |
| TOTAL            | 67 |                                               | FAMILY MEMBERS PAYING HALF DUES 65 |              |  |
|                  |    |                                               |                                    |              |  |